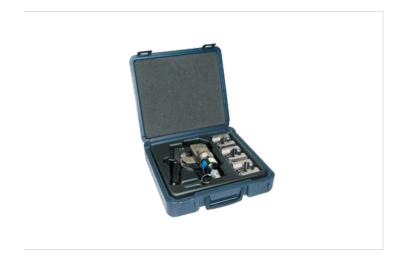

## Hydraulic overhead line cutter head BT-TFC

Item number: RH-TFC

Packing unit:





The hydraulic overhead line cutter headBT-TFC is designed for cutting the overhead line of differing profiles up to a maximum diameter of 65 mm easily and effectively.

The special cut and the special geometry of the cutting blades ensure a «straight cut». The cutting blades are made of particularly high-quality material. The tool is equipped with a quick-release, oil-loss-free coupling that allows it to be connected to a hydraulic pump with a maximum operating pressure of 700 bar.



## SCHOCH

## **TECHNICAL CHARACTERISTICS**

| Weight:        | 3.1 (tool)<br>0.93 (case) |
|----------------|---------------------------|
| LxW:           | 196 x 159                 |
| Max. diameter: | 65                        |
| Manufacturer:  | Cembre S.p.A.             |

## Scope of delivery

· Incl. a stable plastic case VAL-P15 (315 x 300 x 95 mm)