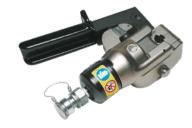

## Hydraulic overhead line cutter head BT-TFC

Item number: RH-TFC

Packing unit:

The hydraulic overhead line cutter headBT-TFC is designed for cutting the overhead line of differing profiles up to a maximum diameter of 65 mm easily and effectively.

The special cut and the special geometry of the cutting blades ensure a «straight cut». The cutting blades are made of particularly high-quality material. The tool is equipped with a quick-release, oil-loss-free coupling that allows it to be connected to a hydraulic pump with a maximum operating pressure of 700 bar.