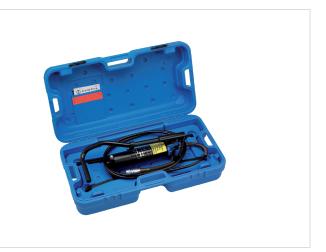

## **TECHNICAL CHARACTERISTICS**

| Max. operating pressure (bar): | 700                       |
|--------------------------------|---------------------------|
| LxHxW:                         | 689 x 200 x 167           |
| Weight:                        | 9.8 (tool)<br>6.74 (case) |
| Manufacturer:                  | Cembre S.p.A.             |

 $\cdot$  Incl. plastic case VAL-P21 (820 x 430 x 290 mm).