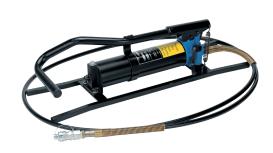

## Hydraulic foot pump PO7000 - 700bar

| Item number:         | P07000  |
|----------------------|---------|
| Product weight (kg): | 18.5 kg |
| Packing unit:        | 1       |

Hydraulic double piston foot pump PO7000 with a maxi- mum operating pressure of 700 bar. The pump is delivered complete with a 3 m high-pressure hose and a 3/8" NPT oil-loss-free quick coupler. The pressure is released through an easy-to-operate pedal, which is attached to the rear of the pump.