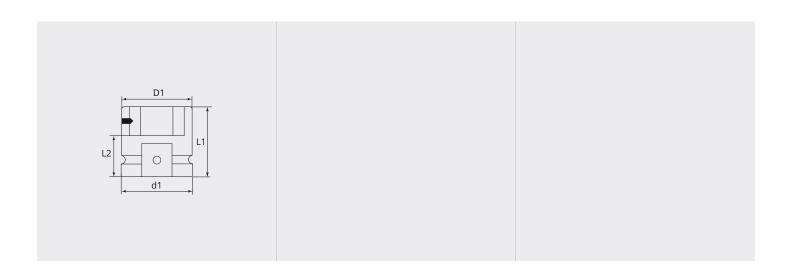

## DIMENSIONS

## DIMENSIONS

| L1 (mm): | 60.0 |
|----------|------|
| L2 (mm): | 40.0 |
| D1 (Ø):  | 48   |
| D2 (Ø):  | 54   |
| D2 (Ø):  | 54   |

The insert bit is secured by means of a hexagon socket screw with pointed end in a V-shaped groove. If necessary, the screw can be further secured by Loctite (screw lock).