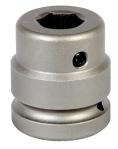

## Holder for insert bits, hexagonal 7/8"

1 inch drive

| Item number:         | MO-H9-7/8 |
|----------------------|-----------|
| Product weight (kg): | 0.7 kg    |
| Packing unit:        | 1         |

## **TECHNICAL CHARACTERISTICS**

| Drive:        | 1            |
|---------------|--------------|
| Material:     | steel        |
| Surface:      | Silverline ™ |
| Manufacturer: | Momento AS   |