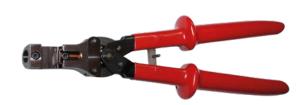

## Mechanical crimping tool ME5-KV, insulated

Type ME, for parallel connectors and non-insulated cable lugs

Item number: ME5-KV

Packing unit: 1

The insulated mechanical hand pliers ME5-KV allows non-insulated parallel connectors and cable lugs to be crimped together with force as per Din standard. Once the crimp force is reached the pliers lock, which means the crimping is correctly completed. The pliers have to be unlocked for the next crimping action