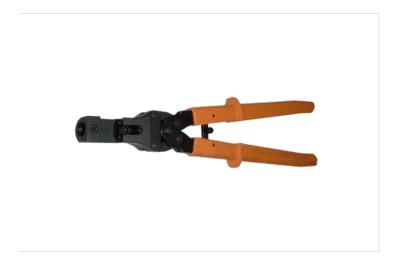

## Mechanical crimping tool ME5-KV, insulated

Type ME, for parallel connectors and non-insulated cable lugs

Item number: ME5-KV

Packing unit: 1

The insulated mechanical hand pliers ME5-KV allows non-insulated parallel connectors and cable lugs to be crimped together with force as per Din standard. Once the crimp force is reached the pliers lock, which means the crimping is correctly completed. The pliers have to be unlocked for the next crimping action