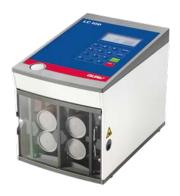

## Automatic trimming device LC-100

Type LC

| Item number:         | LC-100 |
|----------------------|--------|
| Product weight (kg): | 9.3 kg |
| Packing unit:        | 1      |

Cutting cables to length with the LC-100 offers considerable savings potential. The front flap is simply opened by pressing a button. After inserting the cable, the measuring and transport rollers are automatically adjusted to the diameter when closing the flap. Enter the desired length and quantity on the control panel and start production. The supplied software enables the pre-planning of standard devices and switching cabinets on the PC. Recurring cutting jobs can be saved as projects on the LC-100. For cutting tube up to Ø 8 mm, we recommend the tube cutter LC-100SL2. Its special tube guides ensure straight cut surfaces.