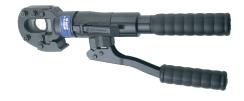

## Hydraulic cutting tool HT-TC026

Item number: HT-TC026

Product weight (kg): 3.4078 kg

Packing unit:

The hydraulic hand cable cutter HT-TC026 is suitable for cut- ting solid or very hard materials up to a maximum diameter of 25 mm (see table). The cutting blades are therefore made of particularly high-quality material. The 180 ° rotatable head and the practical snap closure allow for easy handling. The tool has a double piston hydraulic quick-feed. The integrated pressure relief system can be operated easily at any time. Due to its characteristics, this tool is often used for overhead lines.

## **TECHNICAL CHARACTERISTICS**

| Weight:        | 3.2 (tool)<br>0.15 (pouch) |
|----------------|----------------------------|
| LxW:           | 382 x 129                  |
| Max. diameter: | 25                         |
| Manufacturer:  | Cembre S.p.A.              |