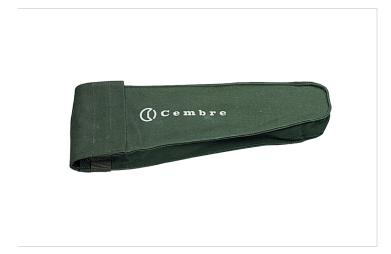

## Hydraulic cutting tool HT-TC026

Item number: HT-TC026

Product weight (kg): 3.4078 kg

Packing unit:







The hydraulic hand cable cutter HT-TC026 is suitable for cut- ting solid or very hard materials up to a maximum diameter of 25 mm (see table). The cutting blades are therefore made of particularly high-quality material. The 180 ° rotatable head and the practical snap closure allow for easy handling. The tool has a double piston hydraulic quick-feed. The integrated pressure relief system can be operated easily at any time. Due to its characteristics, this tool is often used for overhead lines.



## SCHOCH

## **TECHNICAL CHARACTERISTICS**

| Weight:        | 3.2 (tool)<br>0.15 (pouch) |
|----------------|----------------------------|
| LxW:           | 382 x 129                  |
| Max. diameter: | 25                         |
| Manufacturer:  | Cembre S.p.A.              |

## Scope of delivery

· Incl. canvas bag 001 (430 x 155).