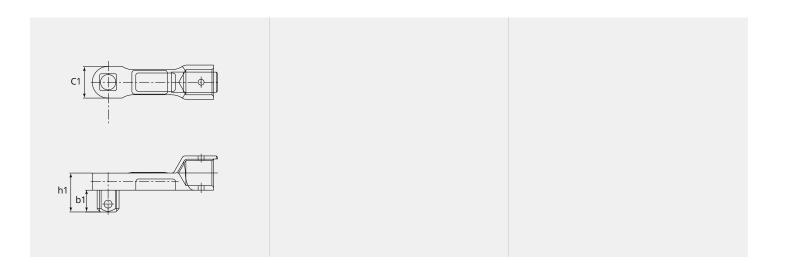

## DIMENSIONS

## DIMENSIONS

| B1 (mm):     | 30.25 |
|--------------|-------|
| C1:          | 50    |
| Height (mm): | 58.5  |