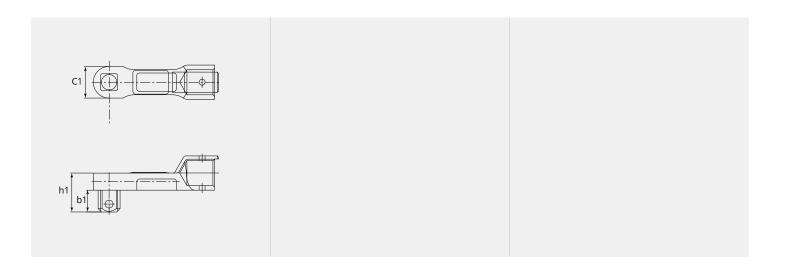

## DIMENSIONS

## DIMENSIONS

| B1 (mm):     | 23.5 |
|--------------|------|
| C1:          | 42   |
| Height (mm): | 44.5 |