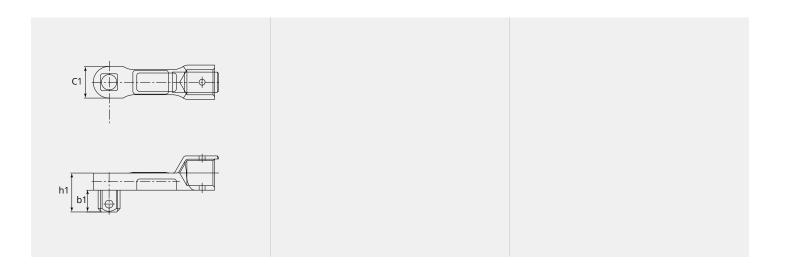

## DIMENSIONS

## DIMENSIONS

| B1 (mm):     | 16.5 |
|--------------|------|
| C1:          | 24   |
| Height (mm): | 29.5 |