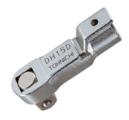

# Square drive head 1/2"

Type DH, interchangeable head 15D

Item number: DH15D

Packing unit: 1

The DH square drive heads are the standard interchangeable head. They are useful when tightening a large number of matching screws with a common torque wrench. It is recommended to keep one set. They are used with sockets.

#### **TECHNICAL CHARACTERISTICS**

| Drive:        | 1/2                              |
|---------------|----------------------------------|
| Version:      | Square drive head                |
| Type of head: | 15D                              |
| Manufacturer: | Tohnichi Manufacturing Co., Ltd. |