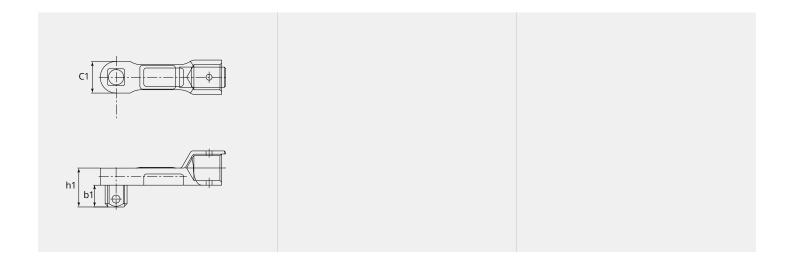

### **DIMENSIONS**

### **DIMENSIONS**

| B1 (mm):     | 16.5 |
|--------------|------|
| C1:          | 22   |
| Height (mm): | 29.5 |