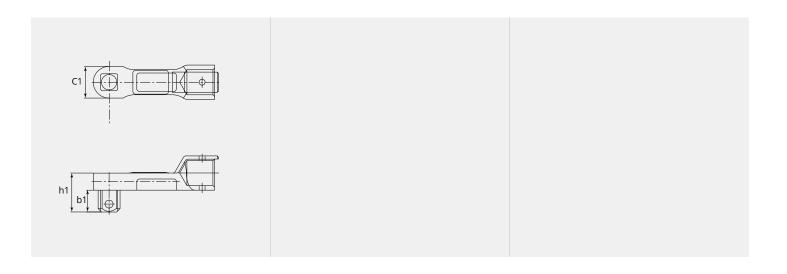

## DIMENSIONS

## DIMENSIONS

| B1 (mm):     | 13 |
|--------------|----|
| C1:          | 18 |
| Height (mm): | 23 |