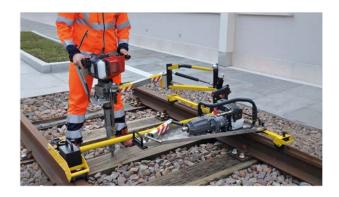

## Transport trolley for portable impact wrenches and portable timber sleeper drilling machines

for standard gauge rails 1435 mm

Item number: CS-EU
Packing unit: 1

The support mechanism, which secures the portable timber sleeper drilling machines and the portable impact wrech, incorporates a gas pressure spring to give a constant, balanced control to the machine during operation. Fitted with insulated wheels, the trolley does not interfere with the track electrical circuits. The trolley is easily closed and can comfortably be carried by a single operator.