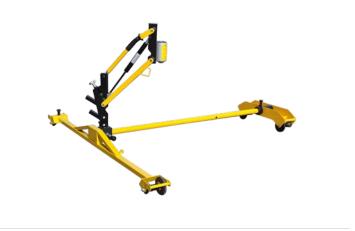

## Transport trolley for portable impact wrenches and portable timber sleeper drilling machines

for standard gauge rails 1435 mm

Item number: CS-EU
Packing unit: 1

The support mechanism, which secures the portable timber sleeper drilling machines and the portable impact wrech, incorporates a gas pressure spring to give a constant, balanced control to the machine during operation. Fitted with insulated wheels, the trolley does not interfere with the track electrical circuits. The trolley is easily closed and can comfortably be carried by a single operator.

## **TECHNICAL CHARACTERISTICS**

**Weight (kg):** 29.5 kg

**LxHxW (mm):** 1075 x 1650 x 430

Manufacturer: Cembre S.p.A.