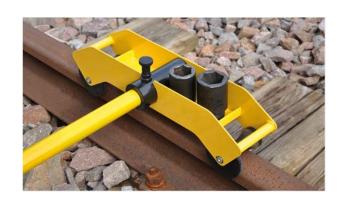

## Transport trolley for portable impact wrenches and portable timber sleeper drilling machines

for track gauges from 1000 - 1700mm

Item number: CS-EU-TA

Packing unit:

The support mechanism, which secures the portable timber sleeper drilling machines and the portable impact wrech, incorporates a gas pressure spring to give a constant, balanced control to the machine during operation. Fitted with insulated wheels, the trolley does not interfere with the track electrical circuits. The trolley is easily closed and can comfortably be carried by a single operator. The trolly CS-SD-TA is delivered with an adjustable connecting rod for track gauges from 1000 - 1700 mm.