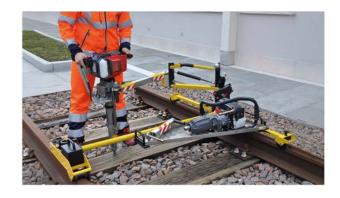

## Transport trolley for portable impact wrenches and portable timber sleeper drilling machines

for track gauges from 1000 - 1700mm

Item number: CS-EU-TA

Packing unit:

The support mechanism, which secures the portable timber sleeper drilling machines and the portable impact wrech, incorporates a gas pressure spring to give a constant, balanced control to the machine during operation. Fitted with insulated wheels, the trolley does not interfere with the track electrical circuits. The trolley is easily closed and can comfortably be carried by a single operator. The trolly CS-SD-TA is delivered with an adjustable connecting rod for track gauges from 1000 - 1700 mm.