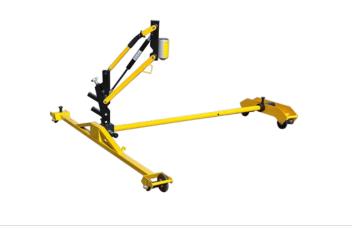

## Transport trolley for portable impact wrenches and portable timber sleeper drilling machines

for track gauges from 1000 - 1700mm

Item number: CS-EU-TA

Packing unit:

The support mechanism, which secures the portable timber sleeper drilling machines and the portable impact wrech, incorporates a gas pressure spring to give a constant, balanced control to the machine during operation. Fitted with insulated wheels, the trolley does not interfere with the track electrical circuits. The trolley is easily closed and can comfortably be carried by a single operator. The trolly CS-SD-TA is delivered with an adjustable connecting rod for track gauges from 1000 - 1700 mm.

## **TECHNICAL CHARACTERISTICS**

**Weight (kg):** 31.5 kg

**LxHxW (mm):** 1075 x 1650 x 430

Manufacturer: Cembre S.p.A.