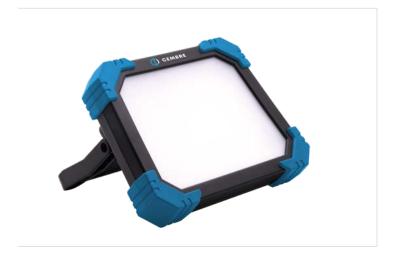

## Portable spotlight for large work environments CBL07

Item number: CBL07

The light emitted by the CBL07 spotlight makes it possible to illuminate large areas. The lightweight, practical and robust spotlight is a versatile solution for a quick-to-install light point. The powerbank function allows small devices to be charged via the USB output, which can be useful in emergencies. Supplied with charger.