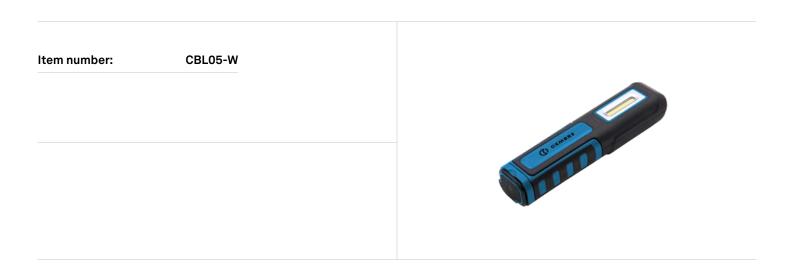

## Portable lamp CBL05-W

An ergonomic bi-component plastic handle makes the CBL05-W the most comfortable and robust lamp in the series, particularly suited to lengthy inspection work.

Featuring two light points, dimmer function and a long battery life.

Equipped with magnetic table support with retractable suspension hook.

Supplied with USB charging cable and charger.