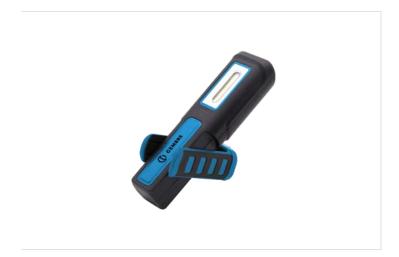

## Portable lamp CBL05-W

An ergonomic bi-component plastic handle makes the CBL05-W the most comfortable and robust lamp in the series, particularly suited to lengthy inspection work.

Featuring two light points, dimmer function and a long battery life.

Equipped with magnetic table support with retractable suspension hook.

Supplied with USB charging cable and charger.