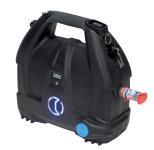

## Hydraulic battery-operated pump B70M-P36 - 700Bar

Item number: B70M-P36
Product weight (kg): 17.11 kg

Packing unit: 1

The hydraulic battery pump B70M-P36 has a 36V - 8.0 Ah battery and operates with an operating pressure of 700 bar. The pump can be operated with a hand of foot pedal remote control. They are equipped with a manual button for operation and pressure relief (electronically locked for safety reasons when the hand remote control is used). With just one battery charge up to 90 cuts AE-KEBY 3 x 150 mm can be performed.

## TECHNICAL CHARACTERISTICS

| Max. operating pressure (bar): | 700             |
|--------------------------------|-----------------|
| Battery voltage:               | 36V             |
| Battery capacity:              | 8.0 Ah          |
| Battery type:                  | Li-lon          |
| LxHxW:                         | 405 x 161 x 327 |
| Weight:                        | 10.0 (tool)     |
| Manufacturer:                  | Cembre S.p.A.   |