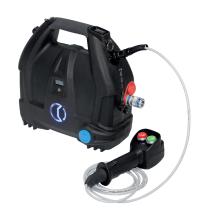

## Hydraulic battery-operated pump B70M-P36 - 700Bar

Item number: B70M-P36
Product weight (kg): 17.11 kg

Packing unit: 1

The hydraulic battery pump B70M-P36 has a 36V - 8.0 Ah battery and operates with an operating pressure of 700 bar. The pump can be operated with a hand of foot pedal remote control. They are equipped with a manual button for operation and pressure relief (electronically locked for safety reasons when the hand remote control is used). With just one battery charge up to 90 cuts AE-KEBY 3 x 150 mm can be performed.

## TECHNICAL CHARACTERISTICS

| Max. operating pressure (bar): | 700             |
|--------------------------------|-----------------|
| Battery voltage:               | 36V             |
| Battery capacity:              | 8.0 Ah          |
| Battery type:                  | Li-lon          |
| LxHxW:                         | 405 x 161 x 327 |
| Weight:                        | 10.0 (tool)     |
| Manufacturer:                  | Cembre S.p.A.   |