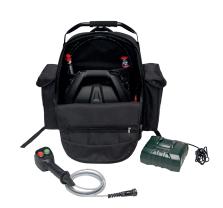

## Hydraulic battery-operated pump B70M-P36 - 700Bar

Item number: B70M-P36
Product weight (kg): 17.11 kg

Packing unit: 1

The hydraulic battery pump B70M-P36 has a 36V - 8.0 Ah battery and operates with an operating pressure of 700 bar. The pump can be operated with a hand of foot pedal remote control. They are equipped with a manual button for operation and pressure relief (electronically locked for safety reasons when the hand remote control is used). With just one battery charge up to 90 cuts AE-KEBY 3 x 150 mm can be performed.