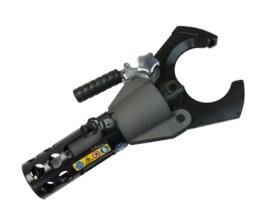

## Batterie safety cutting device B68RC3-96

Type RC3, incl. tête de coupe max. Ø 95mm

Item number: B68RC3-96

Packing unit: 1

The new B68M-P18-KV-RC3 hydraulic battery pump is very light and compact in construction, making it ideal for use where no mains power is available. The remote control allows the user to operate the device from a safe distance. In conjunction with the powerful 18.0V - 8.0 Ah Li-Ion battery and the new hydraulic system, this results in a higher working speed of the tool. The new radio remote control is equipped with LED lights and a buzzer, which signals the operator that the cutting process has successfully completed.

## **TECHNICAL CHARACTERISTICS**

Max. operating pressure (bar):729Weight (kg):5.6 (tool)<br/>9.5 (cutting head)LxHxW (mm):364 x 236 x 186Max. diameter (mm):95Manufacturer:Cembre S.p.A.