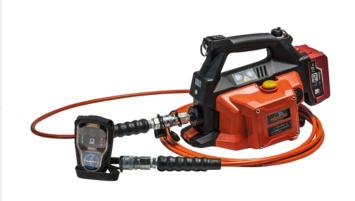

## Batterie safety cutting device B68RC3-96

Type RC3, incl. tête de coupe max. Ø 95mm

Item number: B68RC3-96

Packing unit: 1

The new B68M-P18-KV-RC3 hydraulic battery pump is very light and compact in construction, making it ideal for use where no mains power is available. The remote control allows the user to operate the device from a safe distance. In conjunction with the powerful 18.0V - 8.0 Ah Li-Ion battery and the new hydraulic system, this results in a higher working speed of the tool. The new radio remote control is equipped with LED lights and a buzzer, which signals the operator that the cutting process has successfully completed.

Thanks to the Smart mode, when the motor is automatically switched off and the start button is released, the oil returns to the pump tank automatically. The tool piston then returns automatically.