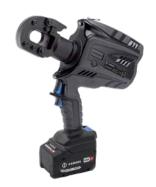

## Hydraulic battery-operated cutter B-TC250 - 18V

Item number: B-TC250

Product weight (kg): 8.8321 kg

Packing unit:

The hydraulic battery-operated cutter B-TC250 is suitable for cutting solid or very hard materials up to a maximum diameter of 25 mm. The cutting blades are therefore made of particularly high-quality material. The 180° rotatable head and the practical snap closure allow easy handling. The tool has a double piston hydraulic quick-feed. Due to its characteristics, this tool is often used for overhead lines.

## **TECHNICAL CHARACTERISTICS**

| Cutting range:    | 0 - 25                    |
|-------------------|---------------------------|
| Battery voltage:  | 18V                       |
| Battery capacity: | 5.2 Ah                    |
| Battery type:     | Li-lon                    |
| Weight:           | 4.65 (tool)<br>2.6 (case) |
| LxHxW:            | 300 x 337 x 83            |
| Max. diameter:    | 25                        |
|                   |                           |

## Scope of delivery

Incl. 2 Li-Ion batteries, battery charger, USB cable and shoulder strap and plastic case VAL-P40 (520 x 432 x 126 mm). Color and shape maybe different from the illustrations. Delivery without dies.