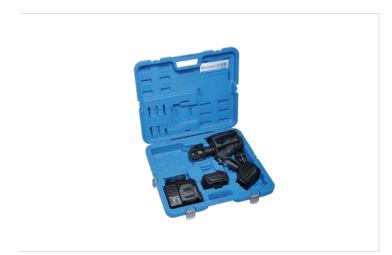

## Scope of delivery

Incl. 2 Li-Ion batteries, battery charger, USB cable and shoulder strap and plastic case VAL-P40 (520 x 432 x 126 mm). Color and shape maybe different from the illustrations. Delivery without dies.